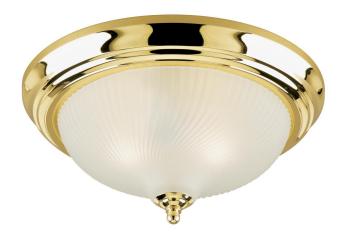

## SPECIFICATION SHEET

Item Number 6430200

13 in. 2 Light Flush Polished Brass Finish Frosted Swirl Glass

## **Specifications**

Height: 6.25"Diameter: 13"

Use (2) Medium (E26) Base Lamps,
60 Watt Maximum